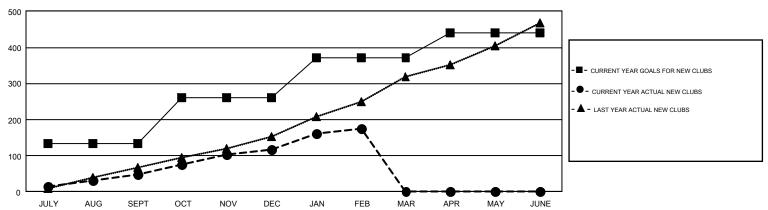

## REPORT DOES NOT INCLUDE CLUBS IN UNDISTRICTED AREAS.

| Clubs                                 |                   |                |                |  |  |  |  |  |
|---------------------------------------|-------------------|----------------|----------------|--|--|--|--|--|
| RESULTS FOR 2017-2018                 |                   |                |                |  |  |  |  |  |
| QUARTER                               | NEW CLUB GOAL     | NEW CLUBS      | DROPPED CLUBS  |  |  |  |  |  |
| JULY/AUG/SEPT OCT/NOV/DEC JAN/FEB/MAR | 133<br>129<br>110 | 47<br>69<br>59 | 44<br>68<br>32 |  |  |  |  |  |
| APR/MAY/JUNE                          | 68                | 0              | 0              |  |  |  |  |  |