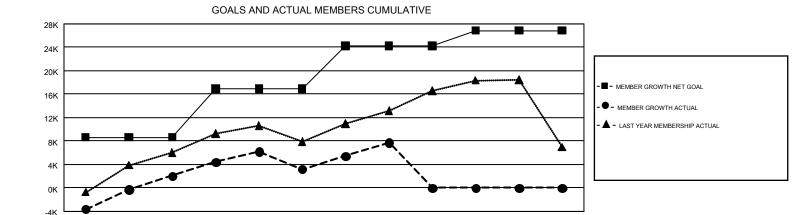

| Members               |                           |                         |                                              |  |  |  |  |  |
|-----------------------|---------------------------|-------------------------|----------------------------------------------|--|--|--|--|--|
| RESULTS FOR 2017-2018 |                           |                         |                                              |  |  |  |  |  |
| QUARTER               | MEMBER GROWTH NET<br>GOAL | MEMBER GROWTH<br>ACTUAL | DROPPED MEMBERS ACTUAL (including transfers) |  |  |  |  |  |
| JULY/AUG/SEPT         | 8,636                     | 18,518                  | 15,267                                       |  |  |  |  |  |
| OCT/NOV/DEC           | 8,257                     | 10,879                  | 9,167                                        |  |  |  |  |  |
| JAN/FEB/MAR           | 7,374                     | 9,757                   | 4,750                                        |  |  |  |  |  |
| APR/MAY/JUNE          | 2,601                     | 0                       | 0                                            |  |  |  |  |  |